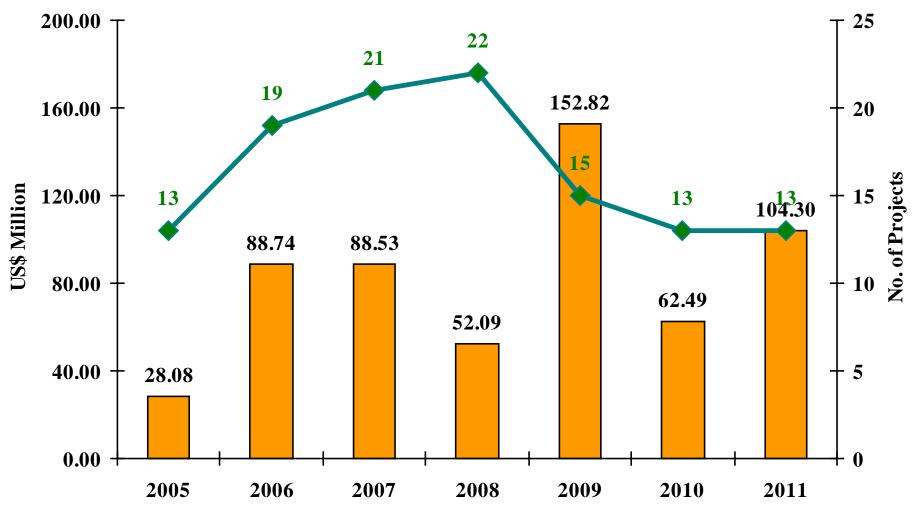

Source: Bank of Thailand, as of November 2011

THINK ASIA, INVEST THAILAND

www.boi.go.th

Foreign Direct Investment Applications

Source: BOI, as of 17 Jan 2012 Note: US\$1 = Bt30.49 in 2011