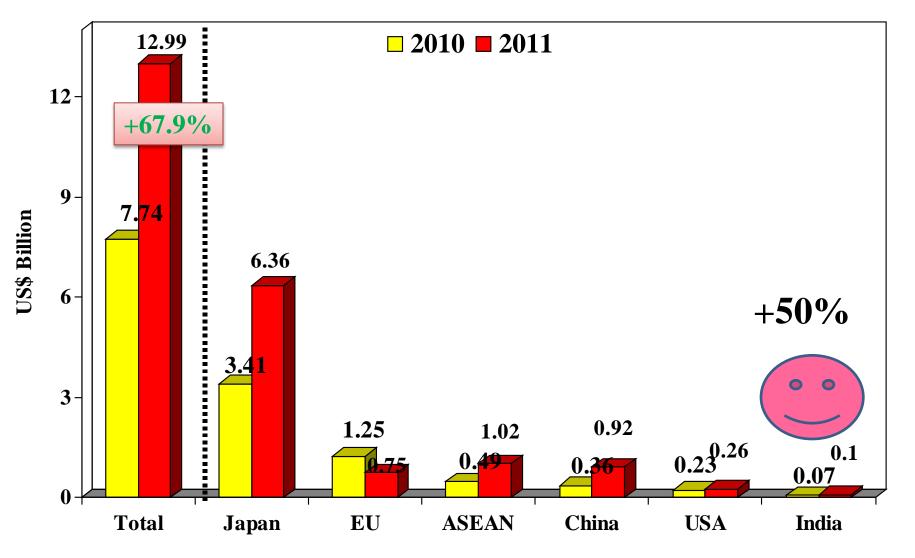

Source: Bank of Thailand, as of November 2011

THINK ASIA, INVEST THAILAND

www.boi.go.th

Foreign Direct Investment Applications

Source: BOI, as of 17 Jan 2012 Note: US\$1 = Bt30.49 in 2011

### **Trend of Indian Applications**

Source: BOI, as of 17 Jan 2012 Note: US\$1 = Bt30.49 in 2011