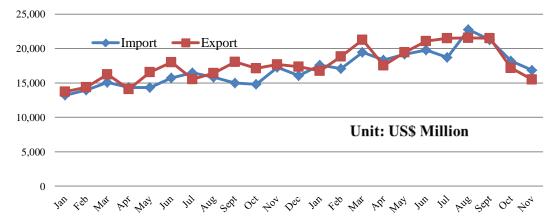

# **Thailand in Brief**

Population: 67 Million Labor Force: 39 Million

Imports : Exports, 2010 - Nov 2011

Per capita GDP(2010): US\$4,721 (Thailand is an upper middle income country)

Exchange rate: NZ\$1=Bt24.12 in 2011